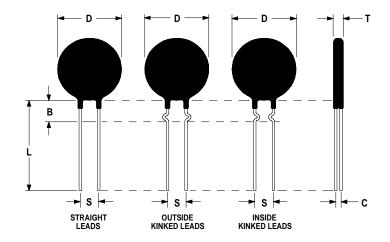

## **Ordering Different Lead Types:**

| Inside Kinked Leads  | Use <b>-A</b> after Ametherm's part # |
|----------------------|---------------------------------------|
| Outside Kinked Leads | Use <b>-B</b> after Ametherm's part # |

For example: to order an inside kinked lead use part number MS15 40004-A

## **Mechanical Specifications:**

| D                | $15.0 \pm 1.0 \text{ mm}$  |
|------------------|----------------------------|
| T                | $8.0 \pm 0.8 \; \text{mm}$ |
| Lead Diameter    | $1.0 \pm 0.1 \text{ mm}$   |
| S                | $7.8 \pm 2.0 \text{ mm}$   |
| L                | $38.0 \pm 9.0 \text{ mm}$  |
| Straight Leads   | $5.0 \pm 1.0 \text{ mm}$   |
| Coating Run Down |                            |
| В                | $6.30 \pm 0.60 \text{ mm}$ |
| С                | $6.50 \pm 0.60 \text{ mm}$ |